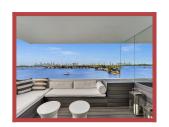

Bathrooms 2

Garage ^

Great and spectacular residence the best design with High qualities. Iconic Morris Lapidus building. Sun-filled gourmet kitchen w/ open dining/living room. Alll new Loft style with exposed concrete elements, Wood & Stone accents finishes. Impact windows and amazing wiew. The most spectacular sunset in town. Furnished .Panoramic terrace Location, Location .Venetian Islands.