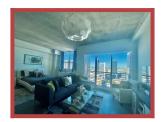

Condominium THE LOFT DOWNTOWN II COND 3409 #MLS: A11568306 \$ 2 400

Listing date 2024/04/12 City Miami, FL 33132 Address 133 NE 2 Ave, #3409 Area 61 m<sup>2</sup> -?-Tax/year Built year 2007 Bedrooms 1 Bathrooms 1 ✓ Garage

» PARKING IN MUNICIPAL GARAGE AT 60.» 00 MONTHLY.

UNBEATABLE! BEST UNIT AT THE BEST PRICE! SPECTACULAR UNIT FOR RENT AT THE LOFT 2 DOWNTOWN, 34th FLOOR ENJOY OPEN BREATHTAKING VIEWS OF THE MIAMI SKYLINE AND THE BAY! CENTRALLY LOCATED, CLOSE TO HIGHWAYS WITH THE METRO SYSTEM JUST NEXT TO THE BUILDING, OPEN LOFT WITH HIGH CEILINGS, MODERN KITCHEN, SS APPLIANCES, NEWER WASHER AND DRYER IN THE UNIT, GREAT SPACE VIEWS AND AMBIANCE, WIFI IN PUBLIC AREAS 24HRS, SECURITY, VERY EASY TO SHOW PLEASE CONTACT LISTING AGENT.