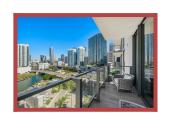

Bathrooms 3/1

Garage Y

Turn-key furnished 3 bed 3.5 bath with 1,645 soft of interior, marble flooring throughout, floor-to-ceiling glass windows bringing lots of natural light and an extensive wrap-around terrace with sweeping views of the city skyline and Miami River. A casual and relaxed elegance to be enjoyed by residents and to accommodate plenty of friends when entertaining. Trendy Rise at Brickell City Centre is not just an address is a lifestyle! Minimum 6 months.